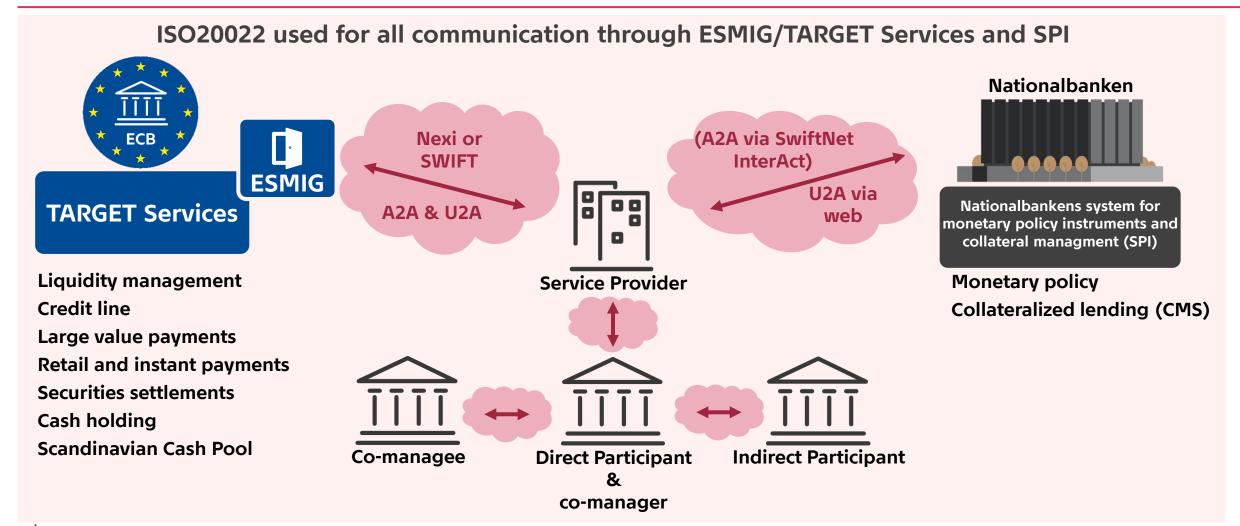

### DANMARKS NATIONALBANK

## **TARGET DKK project overview**

26/6 2025



### **DKCB in TARGET Services**





Liquidity



#### **TARGET DKK** The future infrastructure of settlement of DKK





#### **Business day in TARGET DKK**

| Highlighed events                                                                  | Time                           | Description                                                                                                                                                                                                                      |     |
|------------------------------------------------------------------------------------|--------------------------------|----------------------------------------------------------------------------------------------------------------------------------------------------------------------------------------------------------------------------------|-----|
| New business day<br>open