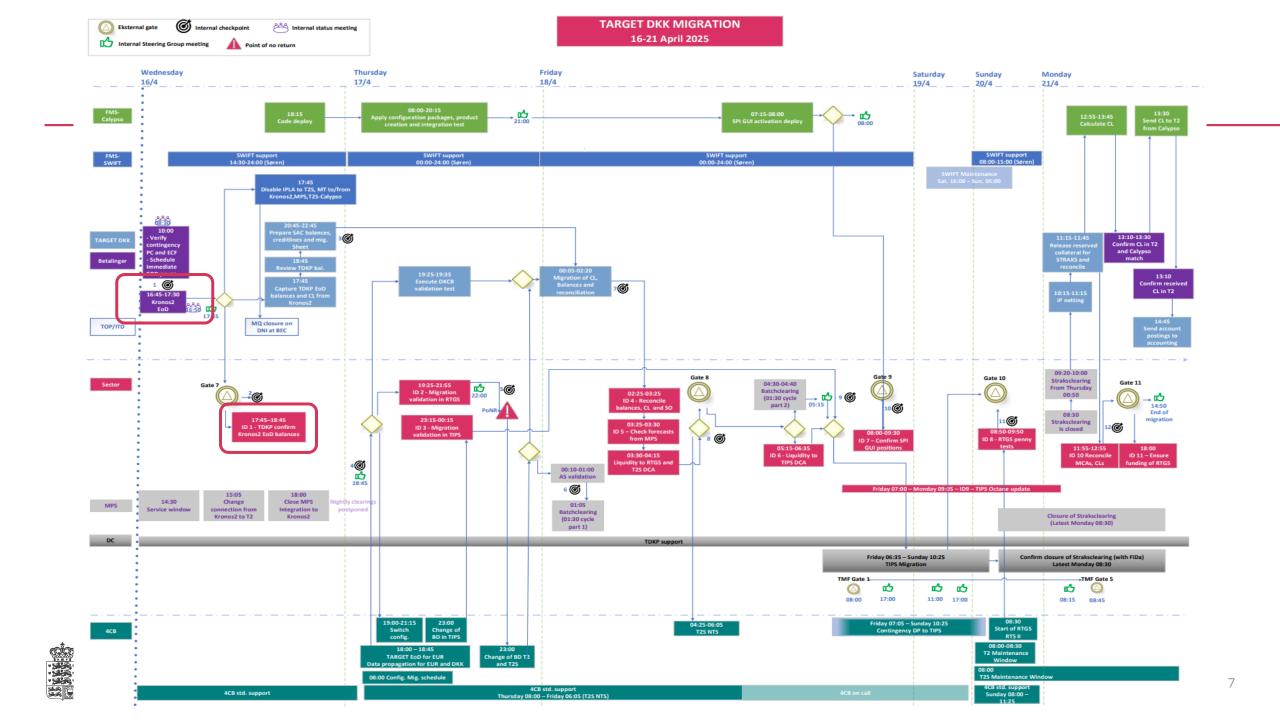

#### **Business day in TARGET DKK**

| Highlighed events                                                                  | Time                           | Description                                                                                                                                                                                                                      |     |
|------------------------------------------------------------------------------------|--------------------------------|----------------------------------------------------------------------------------------------------------------------------------------------------------------------------------------------------------------------------------|-----|
| New business day<br>open                                                           | 19.30                          | <ul><li>New business day opens</li><li>Standing orders executed</li><li>Open for liquidity management</li></ul>                                                                                                                  |     |
| Start af RTGS<br>interbank and<br>customer payments<br>and CMS                     | 07.00                          | <ul> <li>Instruct payments</li> <li>Pledge and withdraw securities</li> <li>Use Scandinavian Cash Pool</li> </ul>                                                                                                                |     |
| TARGET Services<br>Maintenance window                                              | 03.00 - 05-00<br>02.30 - 02-30 | <ul> <li>Optional maintenance window in<br/>weekdays may be activated 03.00-<br/>05.00 CET</li> <li>Mandatory maintenance window<br/>during weekends between Friday<br/>night 02.30 to Sunday night 02.30</li> </ul>             | Int |
| Participant close of business                                                      | 17.00                          | <ul> <li>Participants must ensure a positive folio balance before 17.00</li> <li>Only DKCB may act in TARGET DKK beteen 17 and 18</li> <li>TARGET DKK is closed for business for participants between 17.00 and 19.30</li> </ul> |     |
| DKCB close of business                                                             | 18.00                          | TARGET DKK closes for DKCB     instructions                                                                                                                                                                                      |     |
| Technical processes<br>to close and open<br>new business day in<br>TARGET Services | 18.00 - 19.30                  | <ul> <li>Change of business day in TARGET<br/>Services and distribution of<br/>statement of account</li> <li>Folio interest calculation based in<br/>TARGET balances at 18.40 CET</li> </ul>                                     |     |