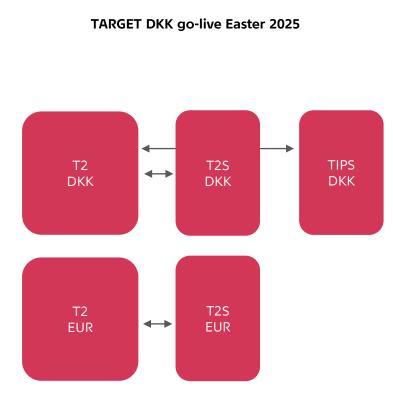

### DANMARKS NATIONALBANK

## **TARGET DKK project overview**

26/6 2025



### **DKCB in TARGET Services**





Liquidity



#### **TARGET DKK** The future infrastructure of settlement of DKK





#### **Business day in TARGET DKK**

| Highlighed events                                                                  | Time                           | Description                                                                                                                                                                                                                      |     |
|------------------------------------------------------------------------------------|--------------------------------|------------------------------------------------------------------------------------------------------------------------------------------------------------------------------------------------------------