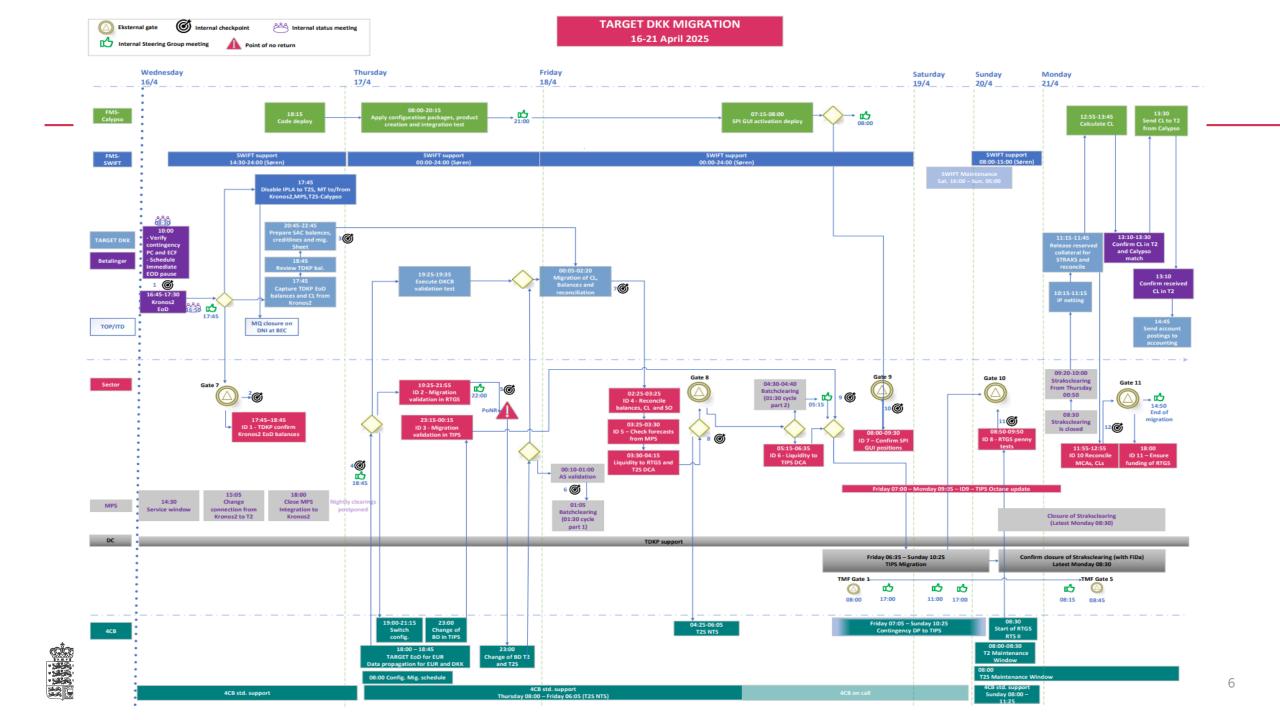

#### **Business day in TARGET DKK**

| Highlighed events                                                                  | Time                           | Description                                                                                                                                                                                                                      |     |
|------------------------------------------------------------------------------------|--------------------------------|----------------------------------------------------------------------------------------------------------------------------------------------------------------------------------------------------------------------------------|-----|
| New business day<br>open                                                           | 19.30                          | <ul><li>New business day opens</li><li>Standing orders executed</li><li>Open for liquidity management</li></ul>                                                                                                                  |     |
| Start af RTGS<br>interbank and<br>customer payments<br>and CMS                     | 07.00                          | <ul> <li>Instruct payments</li> <li>Pledge and withdraw securities</li> <li>Use Scandinavian Cash Pool</li> </ul>                                                                                                                |     |
| TARGET Services<br>Maintenance window                                              | 03.00 - 05-00<br>02.30 - 02-30 | <ul> <li>Optional maintenance window in<br/>weekdays may be activated 03.00-<br/>05.00 CET</li> <li>Mandatory maintenance window<br/>during weekends between Friday<br/>night 02.30 to Sunday night 02.30</li> </ul>             | Int |
| Participant close of business                                                      | 17.00                          | <ul> <li>Participants must ensure a positive folio balance before 17.00</li> <li>Only DKCB may act in TARGET DKK beteen 17 and 18</li> <li>TARGET DKK is closed for business for participants between 17.00 and 19.30</li> </ul> |     |
| DKCB close of business                                                             | 18.00                          | TARGET DKK closes for DKCB     instructions                                                                                                                                                                                      |     |
| Technical processes<br>to close and open<br>new business day in<br>TARGET Services | 18.00 - 19.30                  | <ul> <li>Change of business day in TARGET<br/>Services and distribution of<br/>statement of account</li> <li>Folio interest calculation based in<br/>TARGET balances at 18.40 CET</li> </ul>                                     |     |