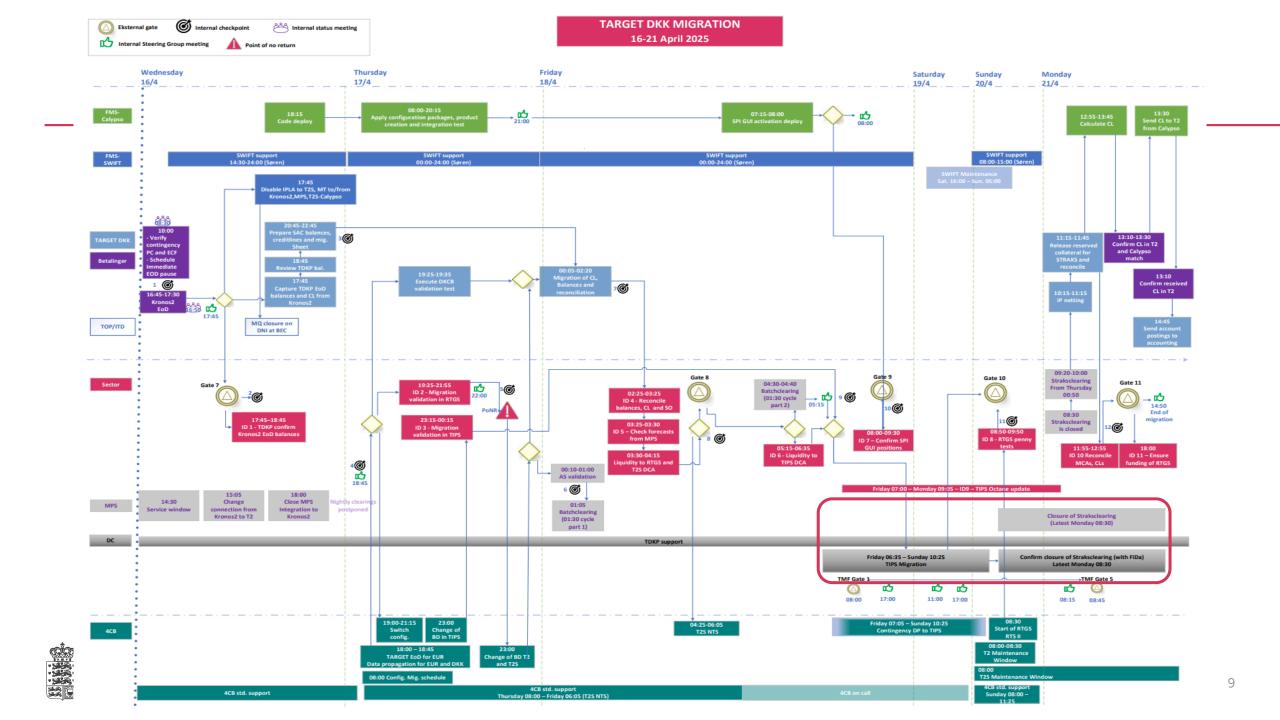

| 18.00                          | TARGET DKK closes for DKCB     instructions                                                                                                                                                                                      |     |
| Technical processes<br>to close and open<br>new business day in<br>TARGET Services | 18.00 - 19.30                  | <ul> <li>Change of business day in TARGET<br/>Services and distribution of<br/>statement of account</li> <li>Folio interest calculation based in<br/>TARGET balances at 18.40 CET</li> </ul>                                     |     |



Note: TIPS is open for settlement 24/7 and are not impacted by T2 closing and maintenance windows

### From 2020 to 2025













# Mange tak