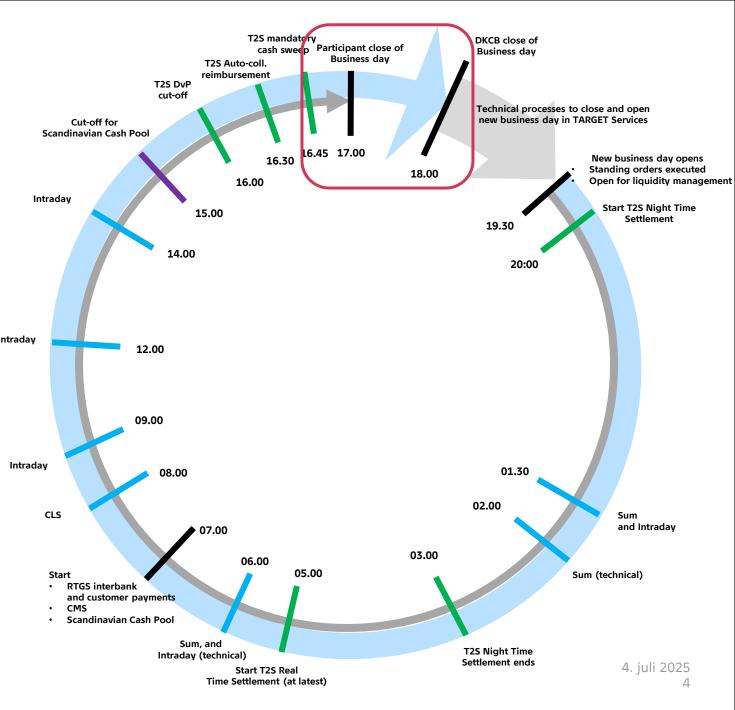

#### **Business day in TARGET DKK**

| Highlighed events                                                                  | Time                           | Description                                                                                                                                                                                                                      |     |
|------------------------------------------------------------------------------------|--------------------------------|----------------------------------------------------------------------------------------------------------------------------------------------------------------------------------------------------------------------------------|-----|
| New business day<br>open                                                           | 19.30                          | <ul><li>New business day opens</li><li>Standing orders executed</li><li>Open for liquidity management</li></ul>                                                                                                                  |     |
| Start af RTGS<br>interbank and<br>customer payments<br>and CMS                     | 07.00                          | <ul> <li>Instruct payments</li> <li>Pledge and withdraw securities</li> <li>Use Scandinavian Cash Pool</li> </ul>                                                                                                                |     |
| TARGET Services<br>Maintenance window                                              | 03.00 - 05-00<br>02.30 - 02-30 | <ul> <li>Optional maintenance window in<br/>weekdays may be activated 03.00-<br/>05.00 CET</li> <li>Mandatory maintenance window<br/>during weekends between Friday<br/>night 02.30 to Sunday night 02.30</li> </ul>             | Int |
| Participant close of business                                                      | 17.00                          | <ul> <li>Participants must ensure a positive folio balance before 17.00</li> <li>Only DKCB may act in TARGET DKK beteen 17 and 18</li> <li>TARGET DKK is closed for business for participants between 17.00 and 19.30</li> </ul> |     |
| DKCB close of business                                                             | 18.00                          | TARGET DKK closes for DKCB     instructions                                                                                                                                                                                      |     |
| Technical processes<br>to close and open<br>new business day in<br>TARGET Services | 18.00 - 19.30                  | <ul> <li>Change of business day in TARGET<br/>Services and distribution of<br/>statement of account</li> <li>Folio interest calculation based in<br/>TARGET balances at 18.40 CET</li> </ul>                                     |     |

Note: TIPS is open for settlement 24/7 and are not impacted by T2 closing and maintenance windows