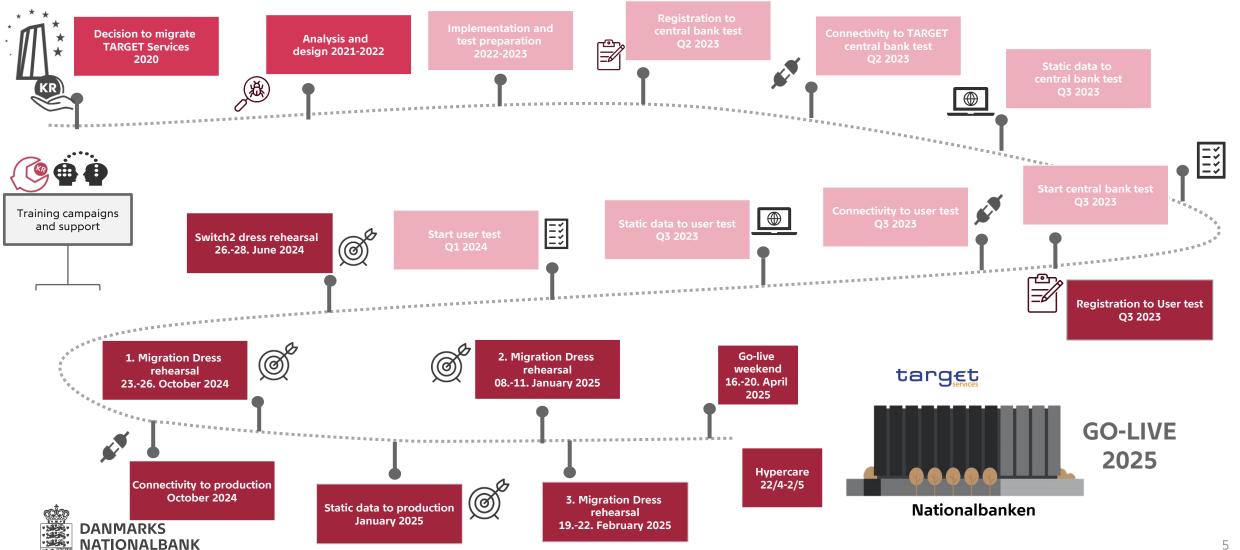

| 18.00                          | TARGET DKK closes for DKCB     instructions                                                                                                                                                                                      |     |
| Technical processes<br>to close and open<br>new business day in<br>TARGET Services | 18.00 - 19.30                  | <ul> <li>Change of business day in TARGET<br/>Services and distribution of<br/>statement of account</li> <li>Folio interest calculation based in<br/>TARGET balances at 18.40 CET</li> </ul>                                     |     |



Note: TIPS is open for settlement 24/7 and are not impacted by T2 closing and maintenance windows

### From 2020 to 2025













# Mange tak