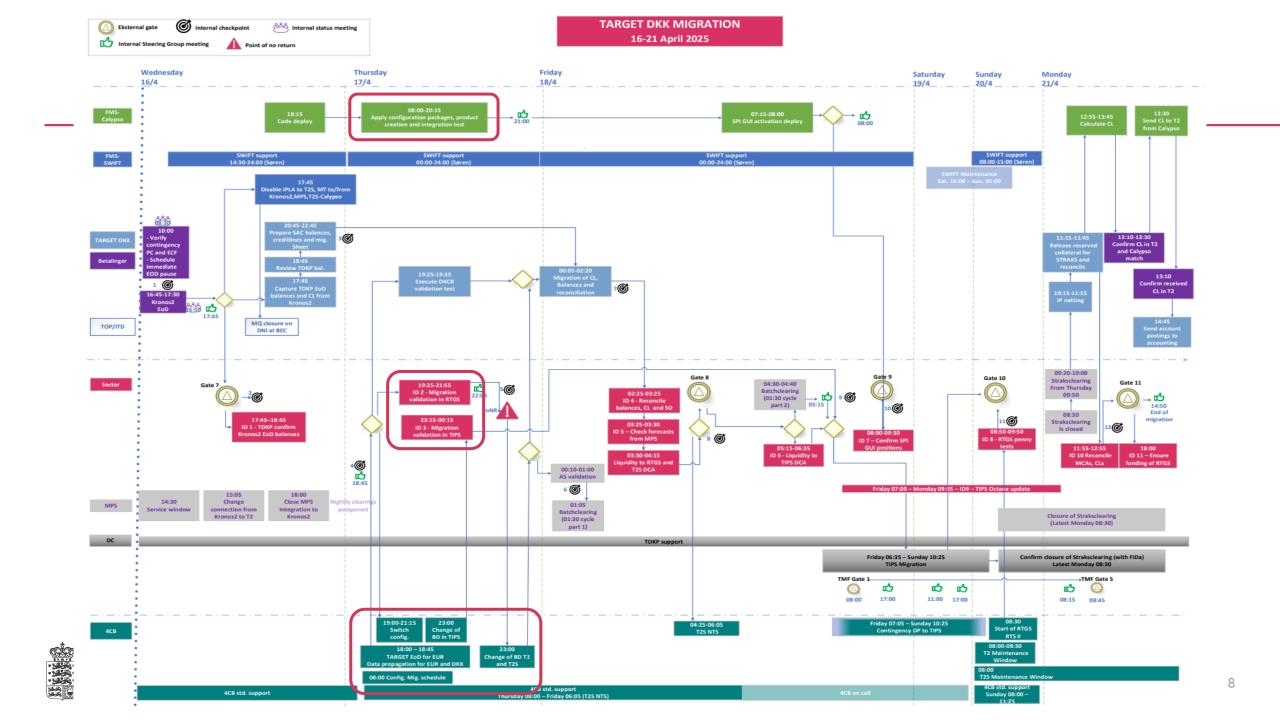

#### **Business day in TARGET DKK**

| Highlighed events                                                                  | Time                           | Description                                                                                                                                                                                                                      |     |
|------------------------------------------------------------------------------------|--------------------------------|----------------------------------------------------------------------------------------------------------------------------------------------------------------------------------------------------------------------------------|-----|
| New business day<br>open                                                           | 19.30                          | <ul><li>New business day opens</li><li>Standing orders executed</li><li>Open for liquidity management</li></ul>                                                                                                                  |     |
| Start af RTGS<br>interbank and<br>customer payments<br>and CMS                     | 07.00                          | <ul> <li>Instruct payments</li> <li>Pledge and withdraw securities</li> <li>Use Scandinavian Cash Pool</li> </ul>                                                                                                                |     |
| TARGET Services<br>Maintenance window                                              | 03.00 - 05-00<br>02.30 - 02-30 | <ul> <li>Optional maintenance window in<br/>weekdays may be activated 03.00-<br/>05.00 CET</li> <li>Mandatory maintenance window<br/>during weekends between Friday<br/>night 02.30 to Sunday night 02.30</li> </ul>             | Int |
| Participant close of business                                                      | 17.00                          | <ul> <li>Participants must ensure a positive folio balance before 17.00</li> <li>Only DKCB may act in TARGET DKK beteen 17 and 18</li> <li>TARGET DKK is closed for business for participants between 17.00 and 19.30</li> </ul> |     |
| DKCB close of business                                                             | 18.00                          | TARGET DKK closes for DKCB     instructions                                                                                                                                                                                      |     |
| Technical processes<br>to close and open<br>new business day in<br>TARGET Services | 18.00 - 19.30                  | <ul> <li>Change of business day in TARGET<br/>Services and distribution of<br/>statement of account</li> <li>Folio interest calculation based in<br/>TARGET balances at 18.40 CET</li> </ul>                                     |     |